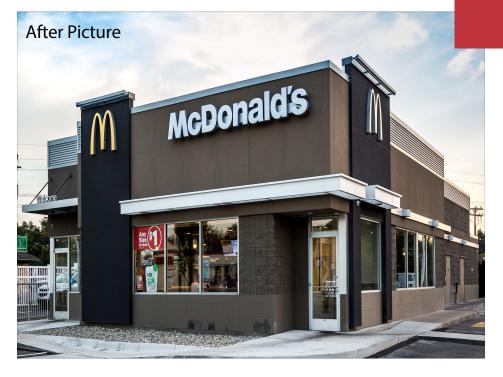

## MCDONALD'S Waterford, MI

## **EnduraWal**

- Exterior wall panels above canopy - Sand Texture finish with -Fairview Taupe color selected
- Branding Wall Sand Texture finish with Iron Mountain color selected.
- Durable and impact resistant product
- Wide selection of colors and textures available
- Custom sized to each project
- Complete with installation guidelines and shop drawings
- Easy installation by carpentry trade

## **PROJECT SPECIFICS:**

- Re-Imaging Project
- I FFS EnduraWal 5 year warranty
- Installation by construction service provider