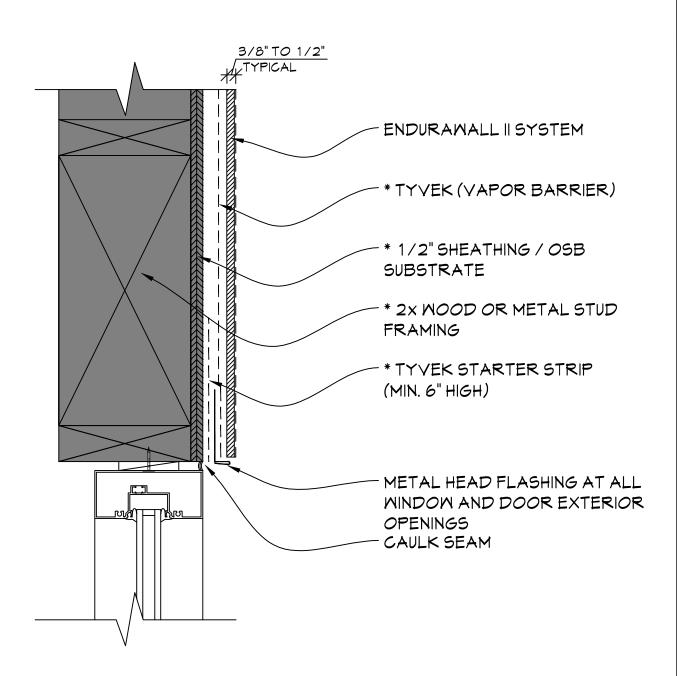

NOTE: \* = MATERIAL NOT PROVIDED BY FULLERTON FINISH SYSTEMS

SCALE: 3" = 1'-0"

CLICK FFS LOGO TO RETURN TO MAIN PAGE

SCALE: 3" = 1'-0"

NOTE: \*= MATERIAL NOT PROVIDED BY FULLERTON FINISH SYSTEMS