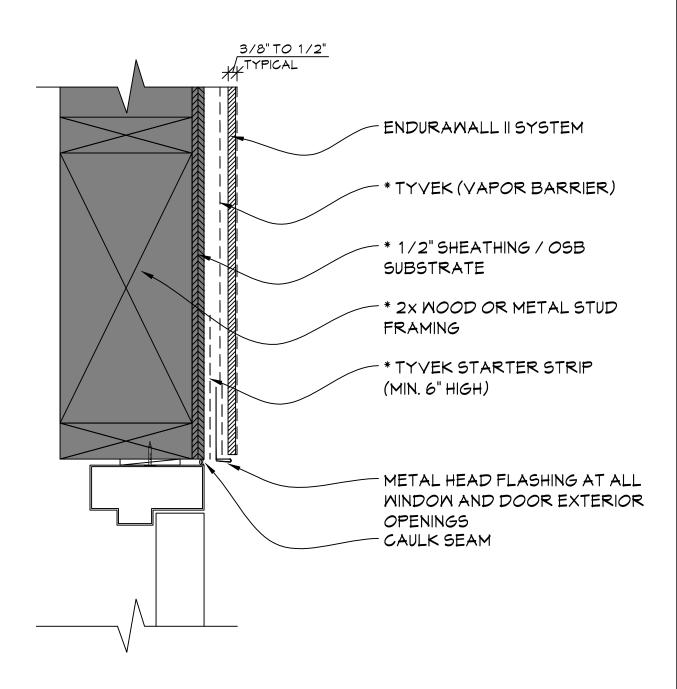

NOTE: \* = MATERIAL NOT PROVIDED BY FULLERTON FINISH SYSTEMS

SCALE: 3" = 1'-0"

CLICK FFS LOGO TO RETURN TO MAIN PAGE

SCALE: 3" = 1'-0"

NOTE: \*= MATERIAL NOT PROVIDED BY FULLERTON FINISH SYSTEMS