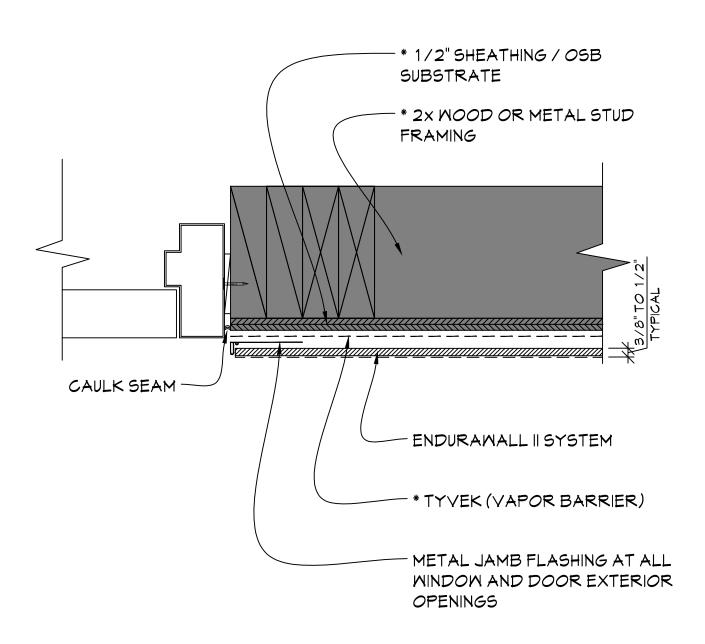

\* = MATERIAL NOT PROVIDED BY FULLERTON FINISH SYSTEMS

CLICK FFS LOGO TO RETURN TO MAIN PAGE

\* = MATERIAL NOT PROVIDED BY FULLERTON FINISH SYSTEMS

CLICK FFS LOGO TO RETURN TO MAIN PAGE

TYPICAL INSIDE CORNER DETAIL