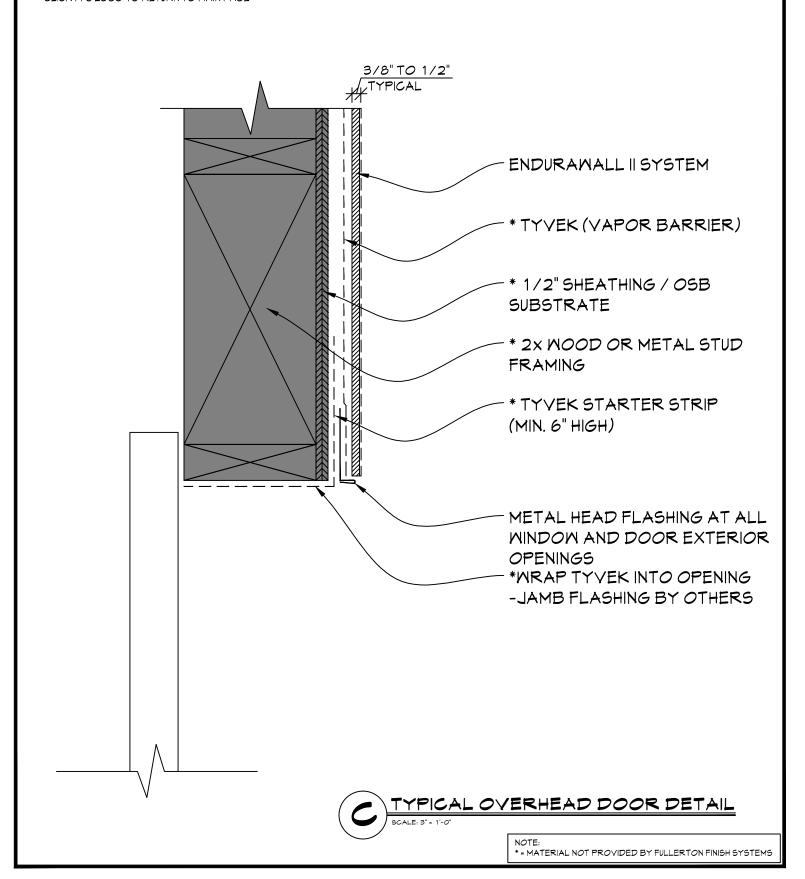

NOTE: \* = MATERIAL NOT PROVIDED BY FULLERTON FINISH SYSTEMS

SCALE: 3" = 1'-0"

CLICK FFS LOGO TO RETURN TO MAIN PAGE

SCALE: 3" = 1'-0"

NOTE: \*= MATERIAL NOT PROVIDED BY FULLERTON FINISH SYSTEMS