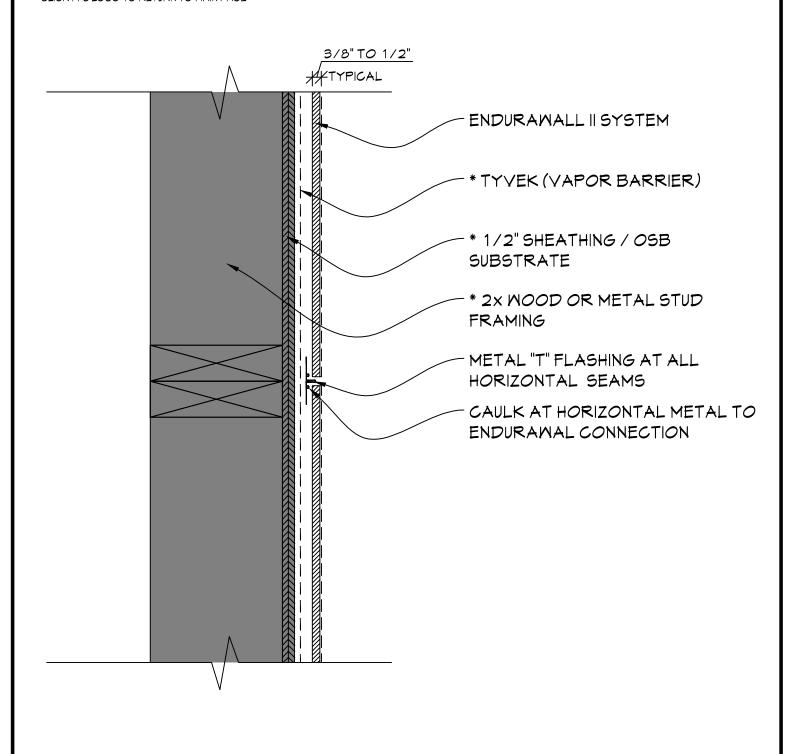

\* = MATERIAL NOT PROVIDED BY FULLERTON FINISH SYSTEMS

CLICK FFS LOGO TO RETURN TO MAIN PAGE

\* = MATERIAL NOT PROVIDED BY FULLERTON FINISH SYSTEMS

CLICK FFS LOGO TO RETURN TO MAIN PAGE

TYPICAL INSIDE CORNER DETAIL