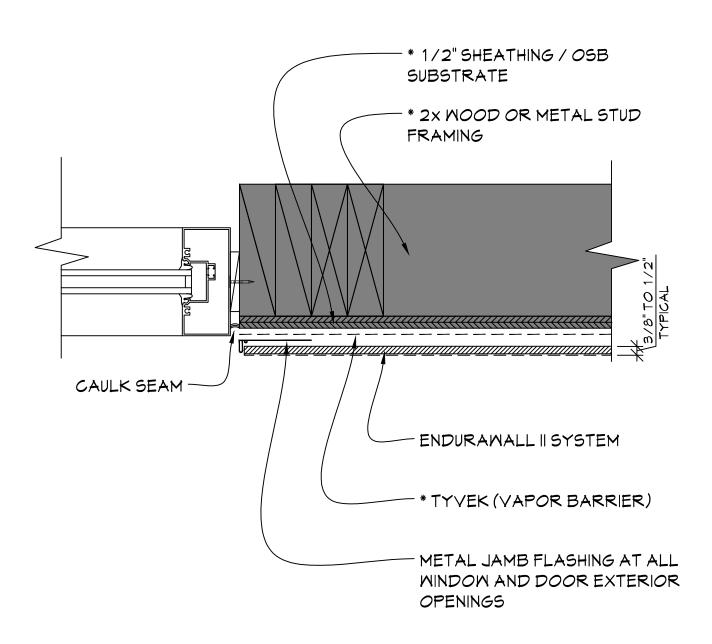

HALLON METAL DOOR JAMB

OVERHEAD DOOR JAMB
SCALE 1-1/2" = 1-0"

D

NOTE: CLICK DETAIL BUTTON FOR

REQUESTED DETAIL SHEET

FULLERTON
FINISH SYSTEMS
8645 W. 21st. Street P.O. Box 609
Sand Springs, OK. 74063
PH (918) 246-9995