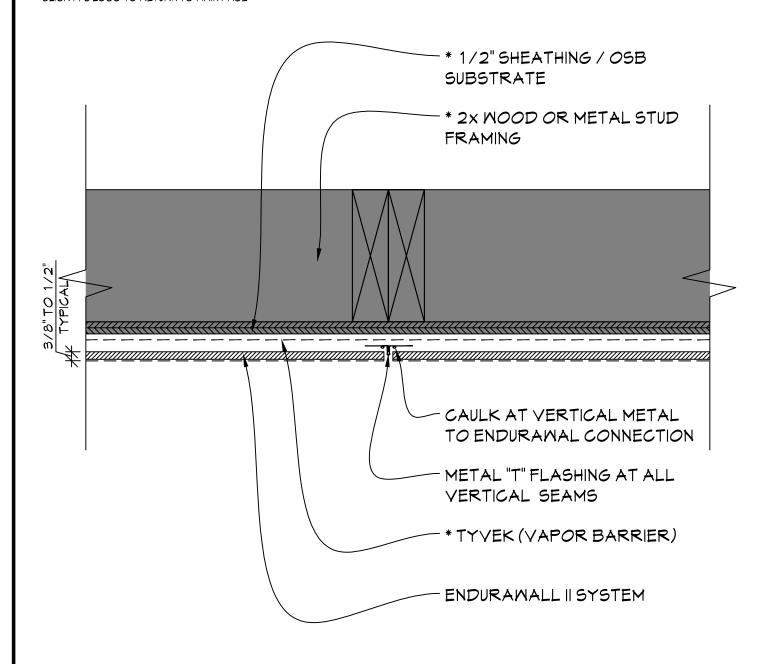

\* = MATERIAL NOT PROVIDED BY FULLERTON FINISH SYSTEMS

CLICK FFS LOGO TO RETURN TO MAIN PAGE

\* = MATERIAL NOT PROVIDED BY FULLERTON FINISH SYSTEMS

CLICK FFS LOGO TO RETURN TO MAIN PAGE

TYPICAL INSIDE CORNER DETAIL