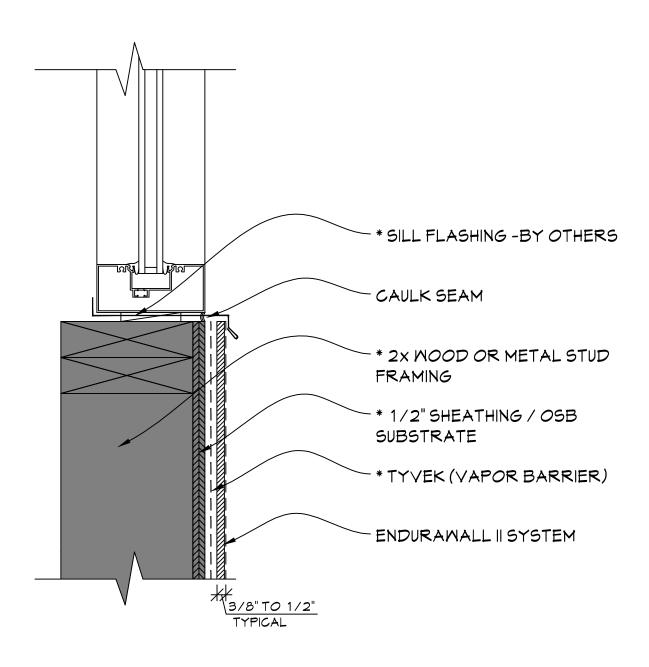

NOTE: \* = MATERIAL NOT PROVIDED BY FULLERTON FINISH SYSTEMS

SCALE: 3" = 1'-0"

CLICK FFS LOGO TO RETURN TO MAIN PAGE

SCALE: 3" = 1'-0"

NOTE: \*= MATERIAL NOT PROVIDED BY FULLERTON FINISH SYSTEMS