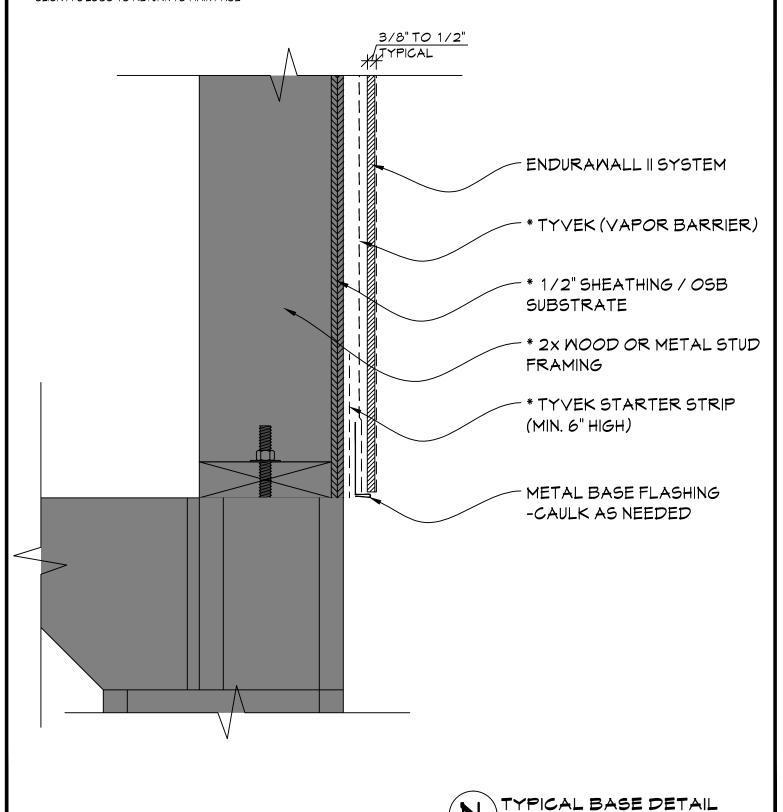

NOTE: \* = MATERIAL NOT PROVIDED BY FULLERTON FINISH SYSTEMS

SCALE: 3" = 1'-0"

CLICK FFS LOGO TO RETURN TO MAIN PAGE

SCALE: 3" = 1'-0"

NOTE: \*= MATERIAL NOT PROVIDED BY FULLERTON FINISH SYSTEMS