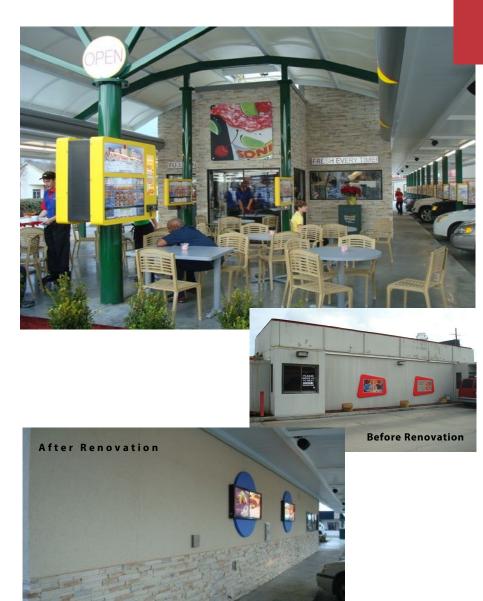

# SONIC REMODEL Lafayette, LA

# FFS Materials Utilized on this Re-Imaging project:

#### EnduraWal - Veneer Panel

- Upper Wall Areas at the Drive-Thru Side, Non Drive-Thru Side and Rear
  - Buckskin Color
  - Worm Trail Texture
- Available in a wide selection of colors and textures

## StoneWal - Veneer Panel

- Front Wall and Wainscot Boral Cultured Stone in Southwest Blend
- All FFS products are crated and shipped directly to your shop or construction site.