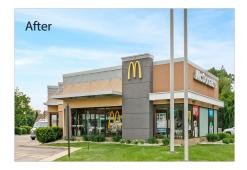

## MCDONALD'S Livonia, MI (Ann Arbor Rd)

## FFS Materials Utilized on this Re-Imaging project:

## **EnduraWal**

- Exterior wall panels

   base building Elemental Tan
   Accent Safari Brown and
   Branding Wall Iron
   Mountain Wormtrail Texture
- Durable and impact resistant product
- Wide selection of colors and textures available
- Custom sized to each project
- Complete with installation guidelines and shop drawings
- Easy installation by carpentry trade

## **PROJECT SPECIFICS:**

- Re-Imaging Project (2,375 sq/ft)
- IFFS EnduraWal 5 year warranty
- Installation by construction service provider