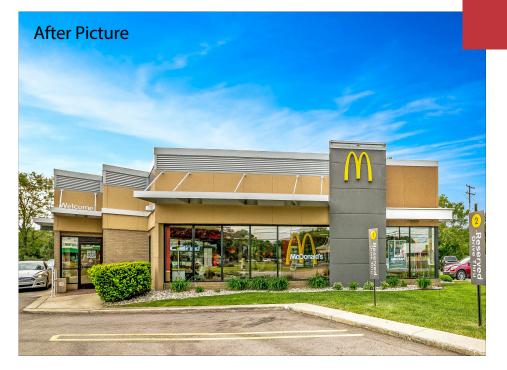

## MCDONALD'S Livonia, MI (Ann Arbor Rd)

## FFS Materials Utilized on this Re-Imaging project:

## **EnduraWal**

- Exterior wall panels

   base building Elemental Tan
   Accent Safari Brown and
   Branding Wall Iron
   Mountain Wormtrail Texture
- Durable and impact resistant product
- Wide selection of colors and textures available
- Custom sized to each project
- Complete with installation guidelines and shop drawings
- Easy installation by carpentry trade

## **PROJECT SPECIFICS:**

- Re-Imaging Project (2,375 sq/ft)
- IFFS EnduraWal 5 year warranty
- Installation by construction service provider