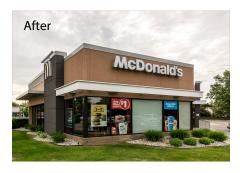

## MCDONALD'S Livonia, MI (Ann Arbor Rd)

## FFS Materials Utilized on this Re-Imaging project:

## **EnduraWal**

- Exterior wall panels

   base building Elemental Tan
   Accent Safari Brown and
   Branding Wall Iron
   Mountain Wormtrail Texture
- Durable and impact resistant product
- Wide selection of colors and textures available
- Custom sized to each project
- Complete with installation guidelines and shop drawings
- Easy installation by carpentry trade

## **PROJECT SPECIFICS:**

- Re-Imaging Project (2,375 sq/ft)
- IFFS EnduraWal 5 year warranty
- Installation by construction service provider